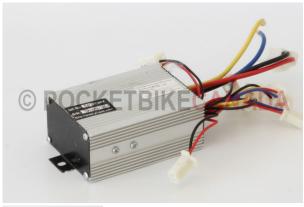

## 1000 Watt Speed Controller for Electric Pocket Bike-PBC252

1000 Watt Speed Controller for Electric Pocket Bike

Rating: Not Rated Yet **Price** 

\$33.27

24 h

Ask a question about this product

Description

## 1000 Watt Speed Controller for Electric Pocket Bike

Â

| Rated Voltage                               | 36 Volts                 |
|---------------------------------------------|--------------------------|
| Rated For Motors                            | Up To 1000 Watts         |
| Maximum Current                             | 40 Amps                  |
| Rated For Chargers                          | Up To 3 Amps             |
| Conversion Efficiency                       | 95%                      |
| Under Voltage<br>Protection                 | 31.5 Volts               |
| Recommended<br>Fuse/Circuit Breaker<br>Size | 40-50 Amps               |
| Dimensions                                  | 3-1/2" x 2-1/2" x 1-1/2" |