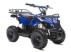

## 2023 800W Kids ATV 4 Wheeler Ride On With 36V Battery Electric ATV - PBC456F2

Redesigned and reinforced high-quality steel frame. Super strength to your bike and stability guaranteed. Can handle heavier riders than other similar models.

The 800watt Kids ATV is the ultimate electric quad for children ages 3 - 8 years. Featuring a 36V battery and 800W motor, it boasts the best power and range for an electric ATV in its category. The 800watt Kids ATV is sleekly designed to be a miniature version of "grown-up" ATVs such as the Yamaha Grizzly, Polaris Sportsman or Can-Am Outlander to give your kids the excitement of real ATV riding in their own backyard, so they can look and feel just like mom and dad! The 800watt Kids ATV is strongly built with many advanced specifications including big all-terrain rubber tires, aggressive front & rear utility racks, dual LED headlights and a shock absorbent suspension package. Additionally, to ensure the safest riding experience for your child the unit has enhanced safety features such as a disc brake system and 3-speed governor with reverse, which maximize stability and control.

## SPECS:

TRANSMISSION CHARGER ENGINE BRAKES CHARGE TIME MOTOR MAX SPEED RANGE SPEED

0. \_\_\_

TIRES

Automatic UL 36V

36V 12AH, Lead Acid

Disc 4-6 Hours 800W 12MPH Up to 2 Hours

Three-speed with Reverse (Speed Regulator Included: Slow, Medium,

Fast) 13x5-6