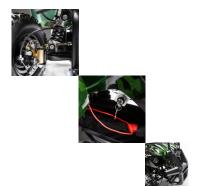

The 800watt Kids ATV is the ultimate electric quad for children ages 3 - 8 years. Featuring a 36V battery and 800W motor, it boasts the best power and range for an electric ATV in its category. The 800watt Kids ATV is sleekly designed to be a miniature version of "grown-up" ATVs such as the Yamaha Grizzly, Polaris Sportsman or Can-Am Outlander to give your kids the excitement of real ATV riding in their own backyard, so they can look and feel just like mom and dad! The 800watt Kids ATV is strongly built with many advanced specifications including big all-terrain rubber tires, aggressive front & rear utility racks, dual LED headlights and a shock absorbent suspension package. Additionally, to ensure the safest riding experience for your child the unit has enhanced safety features such as a disc brake system and 3-speed governor with reverse, which maximize stability and control.