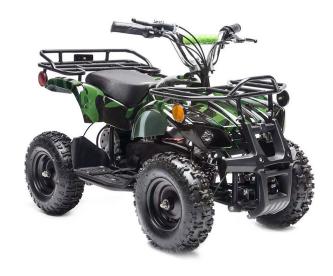

## 2023 800W Kids ATV 4 Wheeler Ride On With 36V Battery Electric ATV - PBC456F2

Redesigned and reinforced high-quality steel frame. Super strength to your bike and stability guaranteed. Can handle heavier riders than other similar models.

The 800watt Kids ATV is the ultimate electric quad for children ages 3 - 8 years. Featuring a 36V battery and 800W motor, it boasts the best power and range for an electric ATV in its category. The 800watt Kids ATV is sleekly designed to be a miniature version of "grown-up" ATVs such as the Yamaha Grizzly, Polaris Sportsman or Can-Am Outlander to give your kids the excitement of real ATV riding in their own backyard, so they can look and feel just like mom and dad! The 800watt Kids ATV is strongly built with many advanced specifications including big all-terrain rubber tires, aggressive front & rear utility racks, dual LED headlights and a shock absorbent suspension package. Additionally, to ensure the safest riding experience for your child the unit has enhanced safety features such as a disc brake system and 3-speed governor with reverse, which maximize stability and control.

## SPECS:

TRANSMISSION CHARGER ENGINE BRAKES CHARGE TIME MOTOR MAX SPEED RANGE SPEED

0. \_\_\_

TIRES

Automatic UL 36V

36V 12AH, Lead Acid

Disc 4-6 Hours 800W 12MPH Up to 2 Hours

Three-speed with Reverse (Speed Regulator Included: Slow, Medium,

Fast) 13x5-6