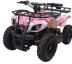

## 2023 800W Kids ATV 4 Wheeler Ride On With 36V Battery Electric ATV - PBC456F2

Redesigned and reinforced high-quality steel frame. Super strength to your bike and stability guaranteed. Can handle heavier riders than other similar models.

The 800watt Kids ATV is the ultimate electric quad for children ages 3 - 8 years. Featuring a 36V battery and 800W motor, it boasts the best power and range for an electric ATV in its category. The 800watt Kids ATV is sleekly designed to be a miniature version of "grown-up" ATVs such as the Yamaha Grizzly, Polaris Sportsman or Can-Am Outlander to give your kids the excitement of real ATV riding in their own backyard, so they can look and feel just like mom and dad! The 800watt Kids ATV is strongly built with many advanced specifications including big all-terrain rubber tires, aggressive front & rear utility racks, dual LED headlights and a shock absorbent suspension package. Additionally, to ensure the safest riding experience for your child the unit has enhanced safety features such as a disc brake system and 3-speed governor with reverse, which maximize stability and control.

## SPECS:

TRANSMISSION CHARGER ENGINE BRAKES CHARGE TIME MOTOR MAX SPEED RANGE SPEED

0. \_\_\_

TIRES

Automatic UL 36V

36V 12AH, Lead Acid

Disc 4-6 Hours 800W 12MPH Up to 2 Hours

Three-speed with Reverse (Speed Regulator Included: Slow, Medium,

Fast) 13x5-6