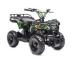

## 2023 800W Kids ATV 4 Wheeler Ride On With 36V Battery Electric ATV - PBC456F2

Redesigned and reinforced high-quality steel frame. Super strength to your bike and stability guaranteed. Can handle heavier riders than other similar models.

The 800watt Kids ATV is the ultimate electric quad for children ages 3 - 8 years. Featuring a 36V battery and 800W motor, it boasts the best power and range for an electric ATV in its category. The 800watt Kids ATV is sleekly designed to be a miniature version of "grown-up" ATVs such as the Yamaha Grizzly, Polaris Sportsman or Can-Am Outlander to give your kids the excitement of real ATV riding in their own backyard, so they can look and feel just like mom and dad! The 800watt Kids ATV is strongly built with many advanced specifications including big all-terrain rubber tires, aggressive front & rear utility racks, dual LED headlights and a shock absorbent suspension package. Additionally, to ensure the safest riding experience for your child the unit has enhanced safety features such as a disc brake system and 3-speed governor with reverse, which maximize stability and control.

## SPECS:

TRANSMISSION CHARGER ENGINE BRAKES CHARGE TIME MOTOR MAX SPEED RANGE SPEED

0. \_\_\_

TIRES

Automatic UL 36V

36V 12AH, Lead Acid

Disc 4-6 Hours 800W 12MPH Up to 2 Hours

Three-speed with Reverse (Speed Regulator Included: Slow, Medium,

Fast) 13x5-6