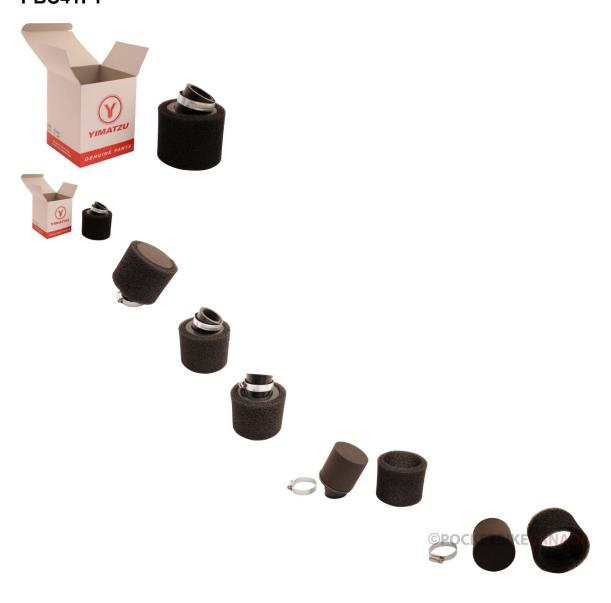

## Description

This is a 35mm standard flow Sponge air filter comprised of 2 layers of sponge with differing porosity. The outer sponge layer is most porous and is both removable and washable. The inner layer is comprised of a denser sponge for optimal filtration VS air flow. The intake tube (connecting hose) is angled. This air filter has a total length of 11cm. The filter has a diameter of 9.5cm and length of 7.5cm.