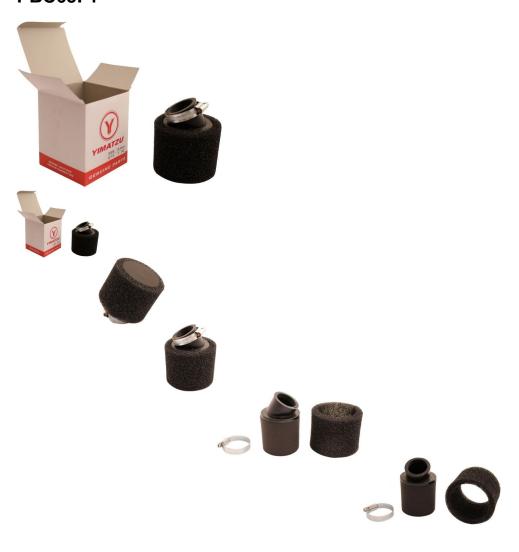

## Description

This is a 38mm standard flow Sponge air filter comprised of 2 layers of sponge with differing porosity. The outer sponge layer is most porous and is both removable and washable. The inner layer is comprised of a denser sponge for optimal filtration VS air flow. The intake tube (connecting hose) is angled. This air filter has a total length of 11cm. The filter has a diameter of 9.5cm and length of 7.5cm.