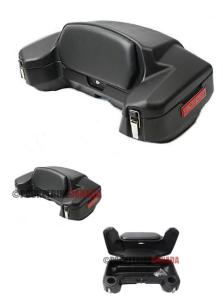

## ATV Cargo Box - ATV Storage Box, Rear, Black - PBC005BKF1

Rating: Not Rated Yet **Price** 

\$146.78

Ask a question about this product

Description

ATV Cargo Box - ATV Storage Box, Rear, Black (this model is black although the display picture is red temporarily). Uni-compartmental design

1 / 2

MOTOSPORTS: ATV's | Dirt Bikes | Electric Scooters | Electric Bikes | PARTS - ATV Ca

for maximum storage this rear cargo box will fit most large ATVs. Latch-able and lock-able with built-in reflectors and soft back rest. Wrap around, aerodynamic profile and high quality polyethylene construction. Easy to install with full mounting kit included.

2 / 2