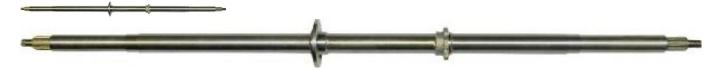

## Description

Rear axle, 81cm. Most commonly used for (but not limited to) 50cc to 300cc ATVs, go karts, buggies and other powersports products. Popularly used for the 90cc, 110cc, 125cc Fuxin gokarts and buggies.

Common Fuxin model names consist of variations of "Fuxin 110cc Buggy", "Fuxin 110cc Go Kart", "Fuxin GK110", "Fuxin 125cc Buggy", "Fuxin 125cc Go Kart" and "Fuxin GK125". Common listed Fuxin rear axle part number is GK110-3-17 and listed description is "Rear Axle Assy".