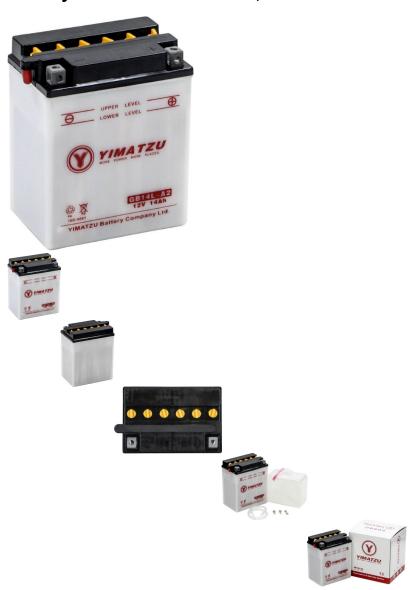

## Description

This is a Yimatzu brand GB14L-A2 flooded, Heavy Duty, 12V battery. Yimatzu continues to rank as a top performing flooded battery in the North American marketplace.

This GB14L-A2 (aka YB14L-A2) battery type is very commonly (though not exclusively) used for ATVs, scooters, electric start dirt bikes, dune buggies, go karts, UTVs and riding lawnmowers as well as many other variations of powersports, mobility, watersports and "lawn & garden" products.

## **Product Specifications:**

Length: 14.4cm (5.67in)Width: 9cm (3.54in)Height: 16.5cm (2.56in)

Terminals (centre to centre): 11cm (4.33in)
Minimum Cold Cranking Amp: 220CCA