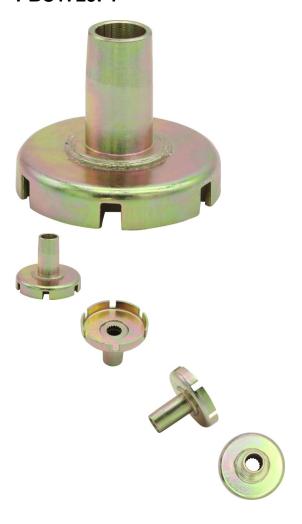

## Description

Boss One-Way Unit / Pullstart Starter Pawl (aka Starter Claw). This is a very common profile and is used for (but not limited to) many big brand and lesser brand name machines from all over the world. Common format for many machines in the 250cc range. Most commonly used for (but not limited to) 250cc ATVs such as the Jianshe JS250 Mountain Lion and Baja Wilderness Trail 250 (WD250-U) ATV as well as many other clones, rebrands and similar displacement machines.