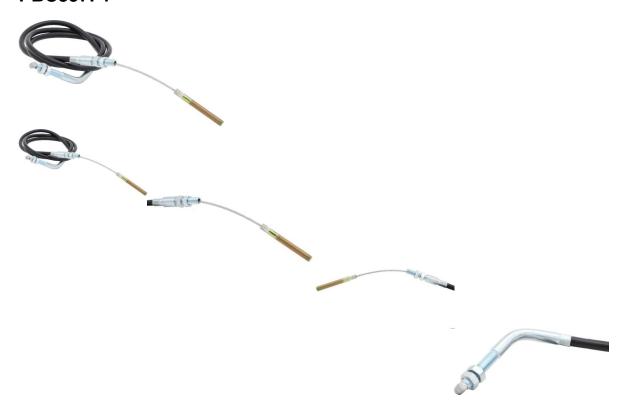

Total Core Wire Length: 122cmSheath Length: 9.8cm

Sheath Length: 9.8cmThread Type: M8Lug End Length: 6cm

Bent Connector Length: 9.5cm
Cable Travel Length: 11.4cm

Cable Stop: 6.6mm