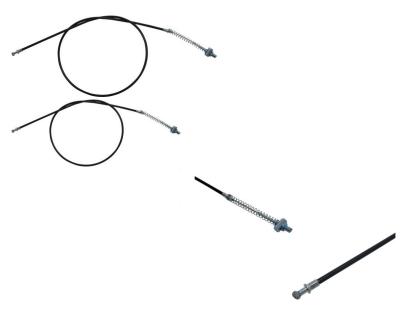

## Brake Cable - Drum Brake, 114.8cm Total Length - CBL3500 - PBC907F1

Rating: Not Rated Yet **Price** 

\$21.51

Ask a question about this product

## Description

This brake cable is most commonly (though not exclusively) used for drum brake applications on 50cc to 250cc ATVs, dirt bikes, buggies, and

gas powered scooters. This is also commonly used for front drum brake line applications in electric scooters of all sizes (36V, 48V, 60V and 72V primarily).

• Total Core Wire Length: 114.8cm

Sheath Length: 101cmLug End Length: 6.5cm

Cable Travel Length: 6.5cmCable Stop: 0.69cm

Brake Stop: 2.22cm