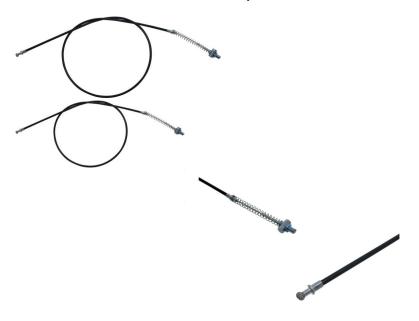

Brake Cable - Drum Brake, 124.5cm Total Length - CBL3510 - PBC923F1

Rating: Not Rated Yet **Price** 

\$21.52

Ask a question about this product

Description

This brake cable is most commonly (though not exclusively) used for drum brake applications on 50cc to 250cc ATVs, dirt bikes, buggies, and

gas powered scooters. This is also commonly used for front drum brake line applications in electric scooters of all sizes (36V, 48V, 60V and 72V primarily).

- Total Core Wire Length: 124.5cm
- Sheath Length: 110.7cm
  Lug End Length: 6.5cm
- Cable Travel Length: 6.5cm
  Cable Stop: 0.69cm
- Brake Stop: 2.22cm