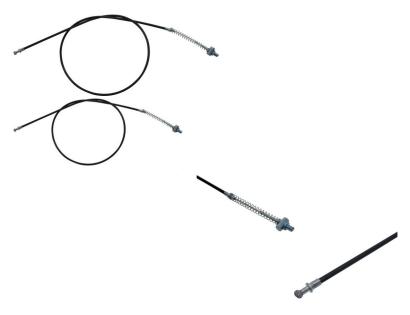

• Total Core Wire Length: 134.5cm

Sheath Length: 120.5cmLug End Length: 6.5cm

Cable Travel Length: 6.5cmCable Stop: 0.69cm

Brake Stop: 2.22cm