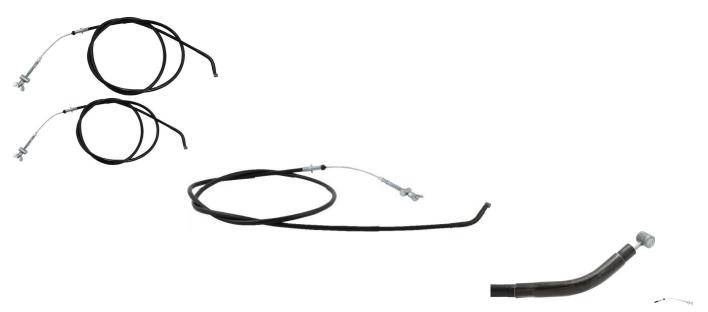

Brake Cable - Rear, 185cm Total Length, 250cc, ATV, Jianshe, Baja - CBL3425 - PBC920F1

Rating: Not Rated Yet Price

\$43.01

Ask a question about this product

Description

Rear brake cable. This is a very common profile and is used for (but not limited to) many big brand and lesser brand name machines from all over the world. Common format for many machines in the 250cc range. Most commonly used for (but not limited to) 250cc ATVs such as the Jianshe JS250 Mountain Lion and Baja Wilderness Trail 250 (WD250-U) ATV as well as many other clones, rebrands and similar displacement machines.

Manufacturer Part Number:

• SSA4-230000-0

Approximate Dimensions:

- Total Core Wire Length: 185cm
- Sheath Length: 163cm
- Lug End Length: 9cm
- Cable Travel Length: 12.5cm
- Bent End Length: 7.5cm