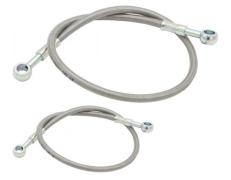

Brake Hose - Steel Braid, CF Moto, Front Brake, 500cc - 90A6610F1

Rating: Not Rated Yet **Price** 

\$28.68

Ask a question about this product

Description

This front fluid brake hose (steel braid) is typically found in the Brake System section of several part manuals. Commonly used for but not limited to 500cc engines. It is most popularly known for its use in CF Moto CF500ATR / CF500ATR-3 CForce 550 / CF500ATR-A CForce 550 / CF500AU-6L CForce 550 / CForce 550 T3 / X550 EPS / CF550L Long EFI / X5 H.O EPS, and Journeyman Gladiator X550, as well as many other brands of ATVs, UTVs (side-by-side), dirt bikes, scooters, go karts (buggies), and engines with alternative profile names.