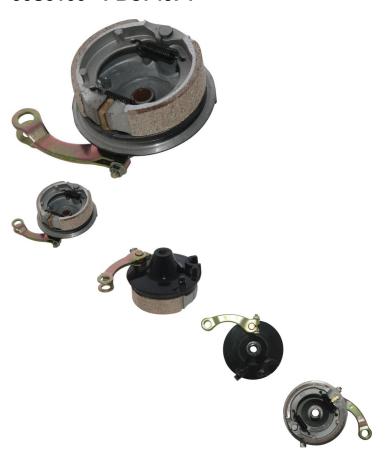

## Description

Front drum brake backing plate. Most commonly (though not exclusively) applies to gas and electric powered scooters as well as smaller motorized products. This assembly includes the backing plate, brake shoes, actuator cam, spring and lever. Brake shoe 90A5035 works with this assembly. Commonly used by most of the popular brands (Ecoped part number for example is CITY-45/GO/PUL11/ODE-C000-16). Fits many Gio and Tao Tao scooters as well as others.