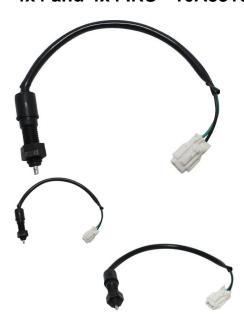

Brake Light Switch - Brake Pedal, 150cc to 400cc, ATV, Dirt Bike, 300cc, 2x4, 4x4 and 4x4 IRS - 10A8816 - PBC2327F1

Rating: Not Rated Yet **Price** 

\$25.06

Ask a question about this product

Description

Foot brake light switch, for (but not limited to) 150cc to 400cc ATV's, dirt bikes / pit bikes and scooters. Manufacturer part number 4.3.01.0081. Applies primarily to (but not limited to) Buyang 300cc 4x4 ATV, Gio Bear 300cc, Daymak Grunt 300cc, Midwest 300cc, ZMC Titan 300cc, Chironex 300cc Bandito, Asun 300cc Bandito and may apply to other similar variations of 300cc 4x4 ATVs from companies like Linhai, Liangzi, Kangdi and many more. This machine has been produced since the early 2000's and applies to the 2x4, 4x4 and 4x4 IRS (Independent Rear Suspension) models. Also commonly used for Linhai 250cc and 260cc models as well as some other 250cc, 260cc and 300cc models - JCL Buyang and Xingyue 250cc, 260cc and 300cc ATVs as well as several scooters.