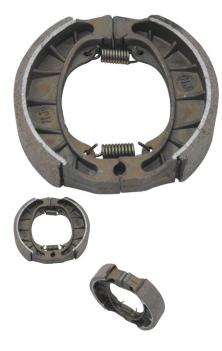

Brake Shoe - Universal, PW80 format, Drum Brakes - 90A5010 - PBC693F1

Rating: Not Rated Yet **Price** 

\$25.06

Ask a question about this product

Description

These Brake Shoes apply to drum brakes for (and not limited to) 50cc to 250cc ATVs, dirt bikes and buggies/go karts as well as gas and electric scooter. Most commonly used in the front drum brake assembly on large / oversized automatic 110cc ATVs. Also used on electric 500W and 800W scooters including brake drum shoes for GIO 800W S350 and RZR electric scooters. Popularly the stock design brake shoe profile for the front brakes on Yamaha PW80 dirt bikes. Brake shoe has a length of 10cm by 9.7cm not including the pad and is 2.42cm wide.

- Length: 10x9.7cm
- Pad Width: 2.42cm

Associated Parts: • 90D5117 Brake Hub