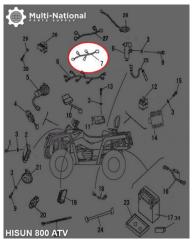

## Cable Assembly - ATV, Hisun, 800cc - 10A6881 - PBC2151F1

Rating: Not Rated Yet **Price** 

\$193.62

Ask a question about this product

Description

EFI cable assembly. Commonly used for (but not limited to) 800cc engines, such as the Hisun 800cc 4x4 ATVs, as well as many other clones, rebrands and similar displacement machines.

Common Hisun model names are primarily listed as variations of "Hisun 800cc ATV", "Hisun HS800ATV" and "HSUN HS800 E-mark EFI". Common listed Hisun cable assembly part number is 34200-118-0000 and ERP part number is 34200-118-0000. Also applies to some other variations of Hisun models.

• Manufacturer PN: 34200-118-0000