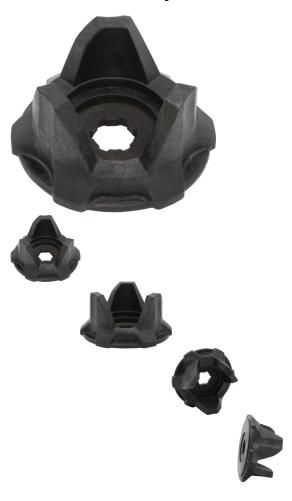

Cam - Drive Pulley, UTV, Odes, 800CC - 30A3979 - PBC1301F1

Rating: Not Rated Yet **Price** 

\$35.81

## Description

This cam is commonly used for a wide range of ATVs and UTVs. Most popularly applies to the Odes and Kangdi (Kandi) 800cc UTVs. Associated compression spring (291.15.2-3) and Drive Pulley (291.15.2.2) sold separately.