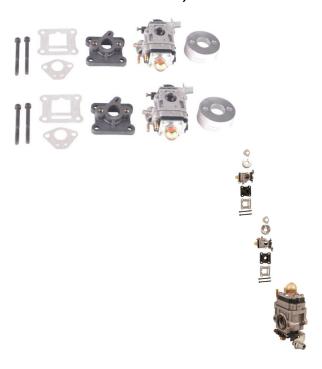

## Description

This carburetor includes a high tolerance 15mm carburetor, cylinder, intake, both gaskets and two fastening bolts. It is most commonly used for (and not limited to) 2-stroke pocket bikes, mini dirt bikes and mini quads (ATVs). Also used for some 49cc 2-stroke scooters and smaller buggies/go-karts. Carburetor mounting bolts shown not included.

- Manifold: 15.23mm
- Breather Inner Diameter: 14.8mmBolt Mount (centre to centre): 31mm
- 80P1550 Carburetor
- 20P9153 Intake
- 20P9165 Manifold Stack