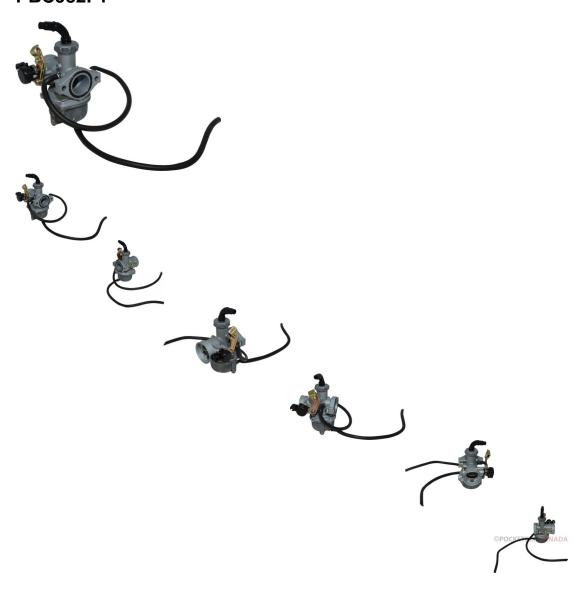

## Description

This 25mm carburetor with remote choke attachment is most commonly used for (but not limited to) 125cc to 250cc ATVs and dirt bikes for popular brands such as Tao Tao. Also very commonly used for many models of golf carts and other models of go karts / buggies and some scooters. This carb has a 25mm manifold opening, 35mm breather opening and 48mm center to center bolt mount.

## Approximate dimensions:

- Manifold: 25mmBreather: 35mm
- Bolt Mount (centre to centre): 48mm