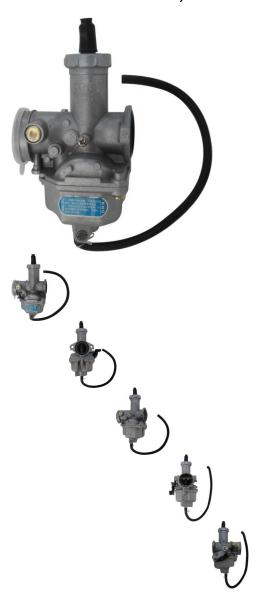

## Description

This 26.4mm carburetor is often referred to as 26mm but sometimes also as 27mm. Manual choke profile is most commonly used for (but not limited to) 125cc, 150cc, 200cc and 250cc ATVs and dirt bikes. Commonly called "PZ27". Also very commonly used for many models of golf carts and other models of Go karts / buggies and some scooters.

Manifold Inner Diameter: 26.4mm
Breather Inner Diameter: 35.2mm
Breather Outer Diameter: 39mm
Bolt Mount (centre to centre): 48mm