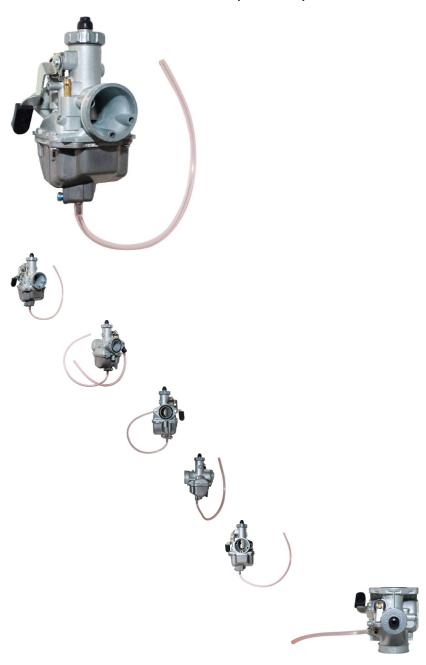

## Carburetor - Mikuni VM22, 26mm, Manual Choke - PBC80AF1

Rating: Not Rated Yet **Price** 

\$44.00

1 / 2

Ask a question about this product

## Description

Original Mikuni model VM22 carburetor, manual choke, 26mm profile. Commonly (though not exclusively) used for 50cc, 70cc, 90cc, 110cc, 125cc, 140cc, 155cc, 160cc dirt bikes / pit bikes, ATVs, scooters and buggies. As well as a vast variety of other powersports and mobility products. Famous as stock carburetor on such models as the Honda CRF50/XR50 pit bike / dirt bike, Kawasaki KLF110 ATV/Quad, Kawasaki KLX125, Suzuki DRZ125 and so many more. Carburetor manifold opening is between 25mm and 26mm and therefore is often referred to as both 25mm and 26mm colloquially

Manifold Inner Diameter: 25.2mm
Breather Inner Diameter: 34.6mm
Breather Outer Diameter: 39.8mm
Bolt Mount (centre to centre): 48mm

2 / 2