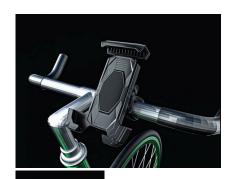

## Description

Universal tablet / mobile phone (cell phone) holder and mount. Fits 3.5" to 8" (8.9cm to 20.5cm) tablets and smartphones. Can be attached to almost anything: Mic stands, exercise equipment, indoor/outdoor mobility, bicycles, ebikes, motorcycles, scooters, kick scooters, ATVs, anything with an attachment point. Mirror attachments are also available for 8mm to 10mm (our part number 50E1340), sold separately.