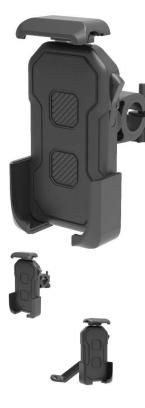

Cell Phone Mount - 2 Corner & Upper Support Profile, 4.5-7.2 Inch Phones, 20-30mm Handlebar Mount - PBC334F1

Rating: Not Rated Yet Price

\$16.87

Ask a question about this product

Description

Universal cell phone holder / mobile phone holder and mount. Phone is secured via supports on the two bottom corners and across the top. For Cycling, riding, bicycles, motorcycles, scooters, kick scooters, ATVs, UTVs, anything with an attachment point. Includes handlebar mount that can accommodate everything from 20mm (0.78in) to 30mm (1.18in). Mirror attachments are also available for 8mm to 10mm (our part number 50E1340), sold separately.

- Phone size range: 4.5-7.2 inch
- Handlebar cross pipe diameter range: 20-30mm