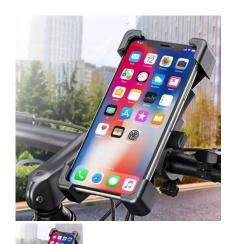

## Description

Universal cell phone holder / mobile phone holder and mount. Phone is secured by 4 corners. Universal mounting can be attached to almost anything - for bicycles, ebikes, motorcycles, scooters, kick scooters, ATVs, anything with an attachment point. Mirror attachments are also available for 8mm to 10mm (our part number 50E1340), sold separately.