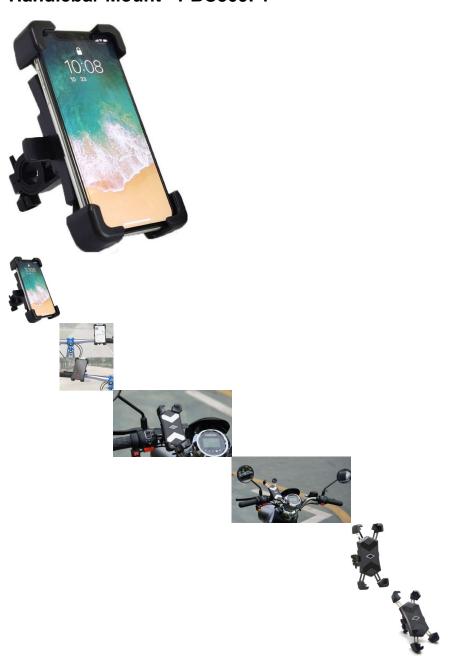

## Cell Phone Mount - 4 Corner Profile, 4.5-7.2 Inch Phones, 20-30mm Handlebar Mount - PBC309F1

Rating: Not Rated Yet **Price** 

\$17.61

MOTOSPORTS: ATV's | Dirt Bikes | Electric Scooters | Electric Bikes | PARTS - Cell F

## Description

Universal cell phone holder / mobile phone holder and mount. Phone is secured by 4 corners. For Cycling, riding, bicycles, motorcycles, scooters, kick scooters, ATVs, UTVs, anything with an attachment point. Includes handlebar mount that can accommodate everything from 20mm (0.78in) to 30mm (1.18in). Mirror attachments are also available for 8mm to 10mm (our part number 50E1340), sold separately.

- Phone size range: 4.5-7.2 inch
- Handlebar cross pipe diameter range: 20-30mm
- Frame: High quality stanless steel.

2 / 2