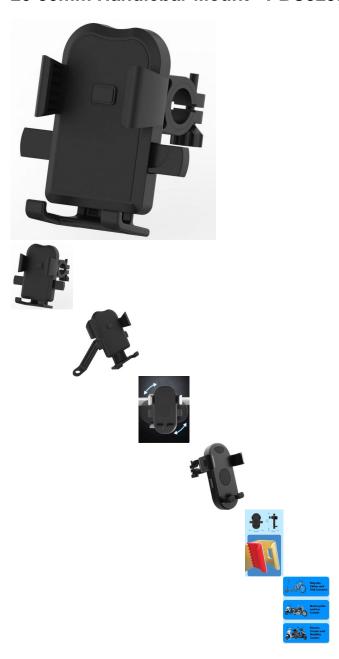

## Description

Universal cell phone holder / mobile phone holder and mount. Phone is secured via supports on bottom and sides. For Cycling, riding, bicycles, motorcycles, scooters, kick scooters, ATVs, UTVs, anything with an attachment point. Includes handlebar mount that can accommodate everything from 20mm (0.78in) to 30mm (1.18in). Mirror attachments are also available for 8mm to 10mm (our part number 50E1340), sold separately.

- Phone size range: 4.5-7.2 inch
- Handlebar cross pipe diameter range: 20-30mm

2 / 2