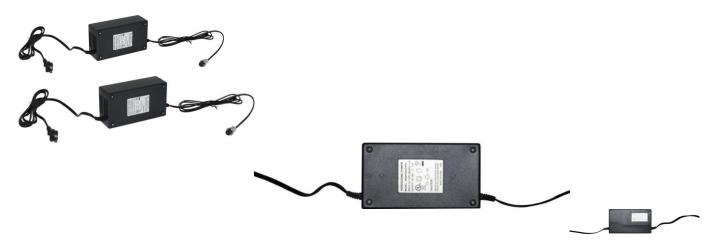

## Description

Charger - 48V, 3.5A (3500mA) Standard Polarity. The charger plug is a three port inline female DIN connector, sometimes referred to as a GX16 plug or a GX16-3P plug. Colloquially referred to as a "Razor" plug. Pin 1 positive, pin 2 is ground and pin 3 is negative. Be sure to use this charger only in the designated applications with corresponding power ratings and polarities. We do not warrant this product against misuse, all chargers are tested before leaving our facility.

1 / 2

- Voltage: 48VAmperage: 3.5A (3500mA)Polarity: StandardConnector: 3 Pin DIN Female
- Dimensions: female 3 pin plug housing approximately 12.7mm/0.5in diameter

2 / 2