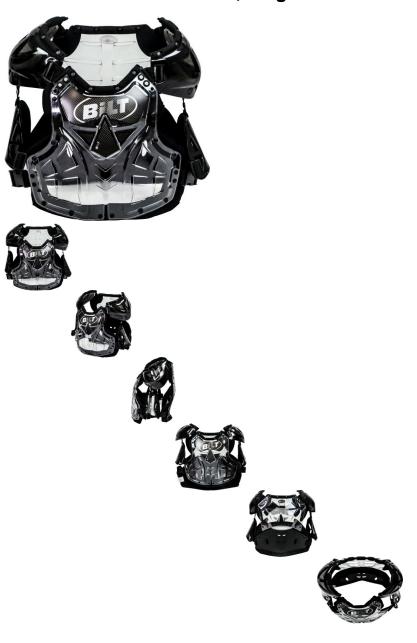

## Chest Protector - PHX-Bilt, Large - PBC205-LF1

Rating: Not Rated Yet **Price** 

\$66.03

1 / 2

MOTOSPORTS: ATV's | Dirt Bikes | Electric Scooters | Electric Bikes | PARTS - Chest

Ask a question about this product

## Description

PHX Bilt-Edition chest protector. Adult Large. Features a user-friendly buckle system and adjustable strap system with quality pull-through webbed straps. Comfort foam chassis. Shoulder pads can be adjusted between 6 positions. Compatible with most neck braces. Vented for maximum airflow. This is the newest generation of PHX chest protectors which now include all-stainless steel snaps for durability and added longevity.