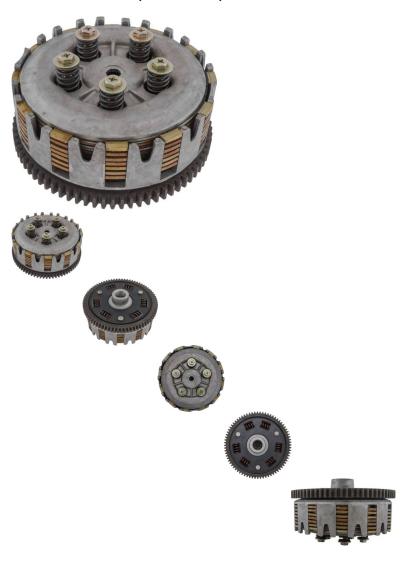

## Description

Primary clutch assembly - 7 plate. Most commonly used for (but not limited to) 400cc ATVs such as the Jianshe JS400 Mountain Lion as well as many other clones, rebrands and similar displacement machines.

Common Jianshe model name is primarily listed as "Jianshe JS400", "Jianshe JS400 ATV", "Jianshe 400cc ATV", "Jianshe 400cc 4x4" and "Jianshe 400cc Mountain Lion". Common listed Jianshe JS400 clutch part number is F3-420000-0 and listed as "Primary clutch assy" in their parts lists. Also applies to some variations of Jianshe 400cc Go karts, buggies, UTVs and other products.