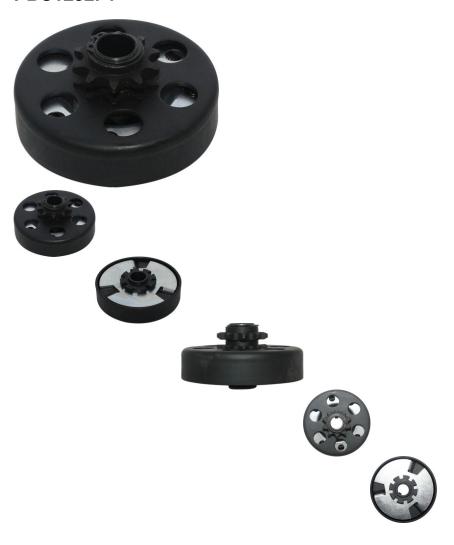

Clutch - Centrifugal with Clutch Bell, 5.5HP, 6.5HP, 10 Tooth - 30A3580 - PBC1252F1

Rating: Not Rated Yet **Price** 

\$53.40

Ask a question about this product

## Description

Clutch - Centrifugal with Clutch Bell, 5.5HP, 6.5HP, 10 Tooth. This clutch is used on many motorized products based on the 5.5HP and 6.5HP (GX160 and GX200) style engines and most commonly (though not exclusively) with the 3/4 inch (19mm) shaft variation. This clutch is commonly used on the Baja series bikes, Baja Doodle Bug, Baja mini bike etc. Also used on such machine types as the Drift II Go Kart Buggies etc.. This clutch has a 19mm bore so it will suit engines with a 19mm shaft on the standard 5.5hp or 6.5hp engines. The drive sprocket has 10 teeth. This clutch is to suit 420 chain and sprockets. This is considered a performance clutch for the 11 tooth Doodlebug and mini bike (97cc 16mm) from Baja Motorsports because as a 10T replacement for the original 11T the rider will increase the stock acceleration of their bike.