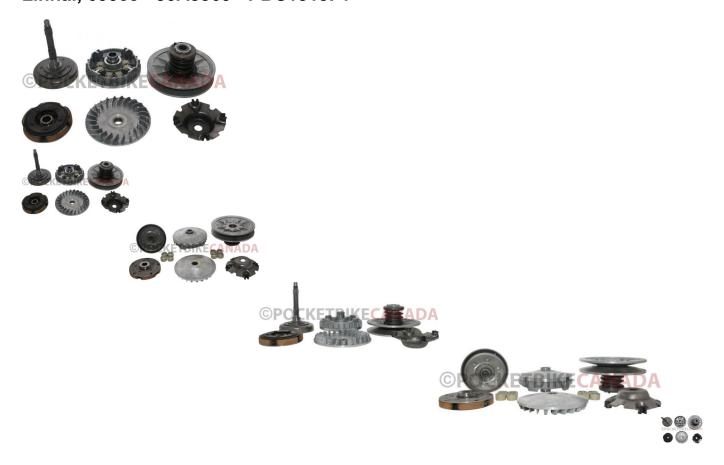

## Description

This complete front and rear clutch assembly includes the torque convertor, variator and clutch weight. This clutch applies to (but is not limited to) Linhai 520cc, 550cc and 600cc ATVs as well as Linhai 520cc, 550cc and 600cc UTVs and LH2V70 engines.

Common Linhai model names are primarily listed as variations of "Linhai 520 / 520cc ATV", "Linhai 520 / 520cc UTV", "Linhai 550 / 550cc ATV", "Linhai 550 / 550cc UTV", "Linhai 600 / 6000cc ATV" and "Linhai 600 / 6000cc UTV". Common Linhai complete clutch assembly components contained within this product are":

- Part number 70091, listed as "Clutch Carrier Assy" in manufacturer parts lists.
- Part number 70108, listed as "Driven Assy Complete" in manufacturer parts lists.
- Part number 70099, listed as "Drive Assy Complete" in manufacturer parts lists.
- Part number 70098, listed as "Clutch Housing Assy" in manufacturer parts lists.