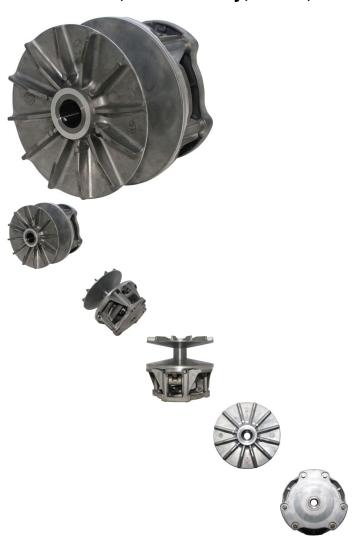

## Description

This CVT torque convertor clutch applies to (though is not limited to) the Buyang 500cc and 550cc 4x4 ATVs also called the Feishen 500cc and 550cc EFI ATVs as well as the Kazuma Jaguar 500cc 4x4 ATV. Works with driver pulley 30A3950.