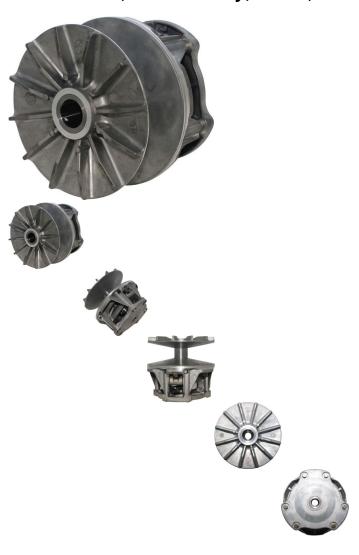

## Description

This CVT torque convertor clutch applies to (though is not limited to) the Buyang 500cc and 550cc 4x4 ATVs also called the Feishen 500cc and 550cc EFI ATVs as well as the Kazuma Jaguar 500cc 4x4 ATV. Works with driver pulley 30A3950.

Common Kazuma model name is primarily listed as "Kazuma 500 4x4 ATV" and "Kazuma 500cc Jaguar". Common listed Kazuma Clutch part number is C500-1502200 and listed as "FIRSTLY SHEAVE, ASSY" in their parts lists. Also applies to some other variations of Kazuma 500cc machines.