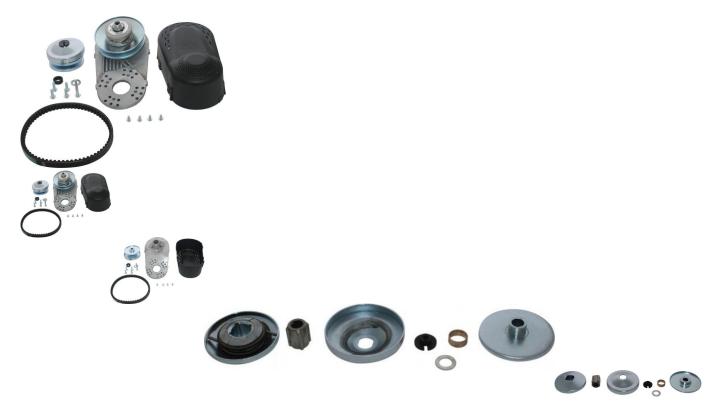

## Description

CVT torque converter clutch set, Comet 30 profile. Set includes the Driver and driven pulley (also referred to as primary and secondary), drive belt and belt cover. Commonly (though not exclusively) used on 5.5HP, 6HP, 6.5HP gas engines. 30 series drive clutch has a bore size of 3/4" (0.75 inch) and the 30 series driven clutch has a bore size of 5/8" (0.625 inch). Commonly used with a 669 length belt (like our part number 30A7500) in '198F' profile scooters, go karts, dune buggies, ATVs, dirt bikes and other powersport applications.