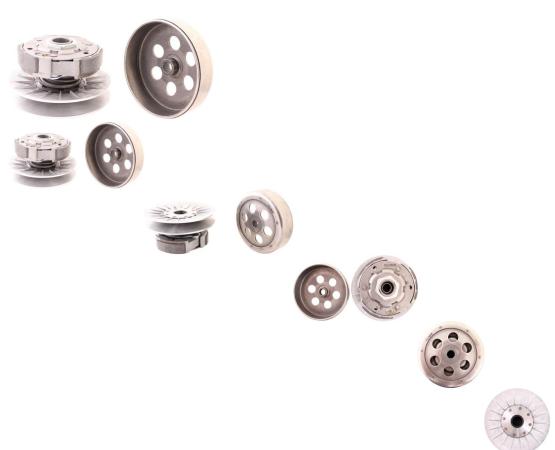

## Description

Complete rear pulley clutch assembly with fan, bell, torque driver and plate applies to (but not limited to) 150cc to 500cc engines. Manufacturer part number 2.3.01.1000 Most commonly (though not limited to) Buyang 300cc 4x4 ATV, Gio Bear 300cc, Daymak Grunt 300cc, Midwest 300cc, ZMC Titan 300cc, Chironex 300cc Bandito, Asun 300cc Bandito and may apply to other similar variations of 300cc 4x4 ATVs from companies like Linhai, Liangzi, Kangdi and many more. This machine has been produced for 10+ years and applies to the 2x4, 4x4 and 4x4 IRS (Independent Rear Suspension) models. Secondary Manufacturer Part number is FJ11 / 09 / 08 which refers to the production date. However, many of these components were produced with the same date stamp and this part ID has become somewhat commonly used.