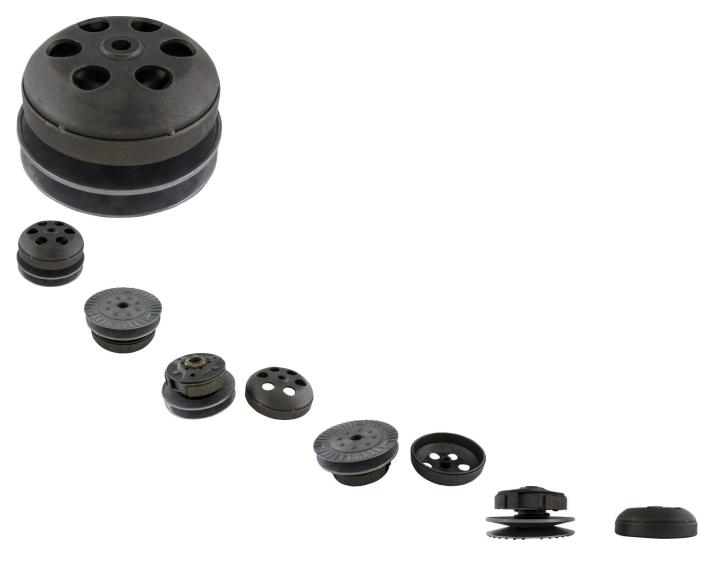

Bell has a outside diameter of 146.6mm, inside diameter of 134mm, height of 53mm an the spline hole is 14.7mm.

Drive clutch has a total outside diameter of 16cm and a total height of 8.5cm (total height with bell is 9.5cm). Shaft hole on the clutch side is 22.7mm and 22.4 on the pulley side with a HK222918RS bearing inserted. Bearing has a inside diameter of 22.3mm.