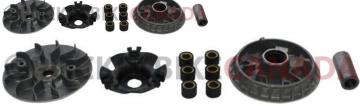

## Clutch - Variator, Honda, CF Moto, 250cc, 21 Spline - 30A3618 - PBC1225F1

Rating: Not Rated Yet **Price** 

\$82.32

Ask a question about this product

## Description

This front variator clutch is typically found in the Transmission Sub - Assembly section of several part manuals. Commonly used for but not limited to water cooled 172MM / 250cc engines. It is most popularly known for its use in Honda 250 173M, and CF Moto 172MM-B / CF250 172MM / CF259 / V3 / V5, as well as many other brands of ATVs, dirt bikes, scooters, go karts (buggies), and engines with alternative profile names.

## **Manufacturer Part Numbers:**

• CF Moto Part Numbers: 0130-0510A0, 172MM-B-0510A0 "TRANSMISSION ASSY"

## **Associated Parts:**

• 30A3718 Rear Clutch Assembly