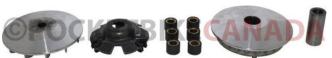

## Clutch - Variator, Honda, CF Moto, 250cc, 21 Spline - 30A3618 - PBC1225F1

Rating: Not Rated Yet **Price** 

\$82.32

Ask a question about this product

## Description

This front variator clutch is typically found in the Transmission Sub - Assembly section of several part manuals. Commonly used for but not limited to water cooled 172MM / 250cc engines. It is most popularly known for its use in Honda 250 173M, and CF Moto 172MM-B / CF250 172MM / CF259 / V3 / V5, as well as many other brands of ATVs, dirt bikes, scooters, go karts (buggies), and engines with alternative profile names.

## **Manufacturer Part Numbers:**

• CF Moto Part Numbers: 0130-0510A0, 172MM-B-0510A0 "TRANSMISSION ASSY"

## **Associated Parts:**

• 30A3718 Rear Clutch Assembly