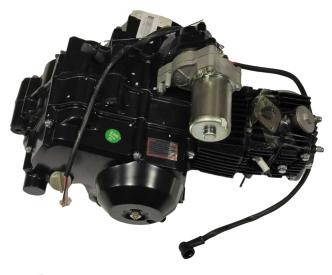

## Description

Complete Engine - 110cc horizontal engine, automatic configuration, electric start. This engine is most commonly (though not exclusively) used for 110cc automatic ATVs, dirt bikes, buggies, go karts and other similar machines. Commonly identified by engine series number 152FMH. This horizontal engine is 4-stroke, single cylinder, 2-valve and air cooled. Associated parts are intake 20A9191 and intake gasket set 30A5200. Start type: Electric start Gear: R-N-D Displacement: 107cc Ignition type: CDI Bore\*Stroke: 52.4mm\*49.5mm Compression ratio: 9.0: 1 Max Torque: 6.9N.M/6500r/min Max power: 5.0KW/8000r/min