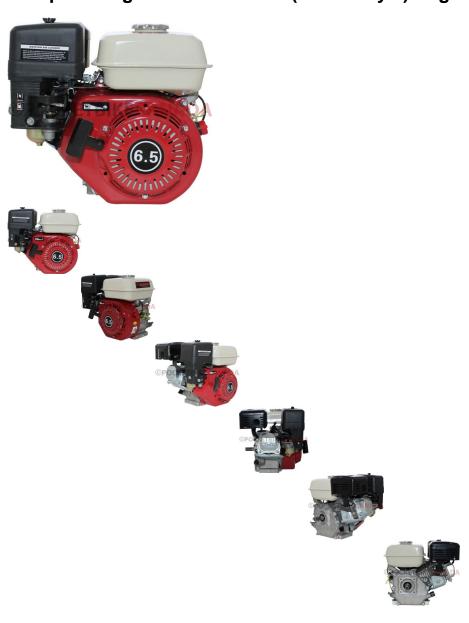

## Complete Engine - 6.5HP 196cc (GX200 style) Engine with EPA - PBC3141F1

Rating: Not Rated Yet **Price** 

\$213.77

## Description

Complete engine, commonly referred to as "Honda Clone Engine"  $6.5 \mathrm{HP}$  (aka GX200 format) with EPA emissions certification. This is a Bashan brand  $6.5 \mathrm{\ HP}$  multi-purpose motor used for a full range of applications as one of the world's most popular types of gasoline engines. Shaft diameter of 0.79 inches (25/32).