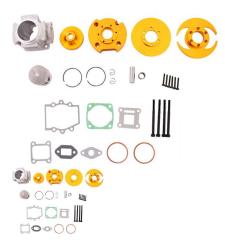

## Description

Big bore head CNC kit for 44-6 2-Stroke Engines. Commonly used for pocket bike / mini bike 49cc air cooled products. This is a dual valve high compression unit. CNC Gold.

44mm big-bore kit for 47cc and 49cc Chinese pocket bikes, mini quads, mini bikes, with case reed inducted engine. For example, stock bore on

1 / 2

the '47cc' engine is 40mm - meaning with the stock 32mm stroke, the engine size is actually approximately 40.2cc. This kit will increase your displacement to well over 50cc.

2 / 2