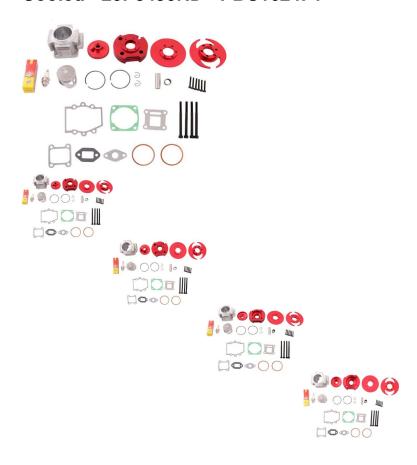

## Description

Big bore head CNC kit for 44-6 2-Stroke Engines. Commonly used for pocket bike / mini bike 49cc air cooled products. This is a dual valve high compression unit. CNC Red.

44mm big-bore kit for 47cc and 49cc Chinese pocket bikes, mini quads, mini bikes, with case reed inducted engine. For example, stock bore on the '47cc' engine is 40mm - meaning with the stock 32mm stroke, the engine size is actually approximately 40.2cc. This kit will increase your displacement to well over 50cc.