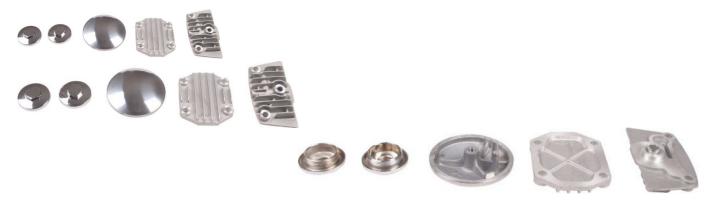

## Cylinder Head Cover Set - 50cc to 110cc, 5pc - 20A2601 - PBC1440F1

Rating: Not Rated Yet **Price** 

\$21.50

Ask a question about this product

Description

This cylinder head cover set includes all 5 cover pieces and applies to (and is not limited to) 50cc to 110cc engines. Most commonly used for 50cc to 110cc manual shift dirt bike engines. These parts are located on and around the cylinder head and when removed yields access to the rocker arms and allows for adjustments on the intake and exhaust valves etc. The small caps (2pcs) have a thread diameter of 29mm. The diameter of the large circular piece is 82mm.