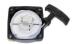

## 33cc - 49cc Pull Start - Complete Assembly

For 33cc, 36cc, 43cc, 49cc Gas Scooters \*Bolt Hole Spacing: 67mm \*Diagonal Bolt Hole Spacing: 95mm

Rating: Not Rated Yet **Price** 

\$22.00

Ask a question about this product

Description For 33cc, 36cc, 43cc, 49cc Gas Scooters

These motors are commonly found on stand-up gas scooters, pocket bikes, mid-bikes, mini-choppers, small ATVs/Quads and small dirt bikes.

Please check the inside of your original stock pull starter to confirm that you order the correct item. This pull start has a black plastic casing which is common on all 2-stroke engine pull starters. Pull mechanism is spring loaded and includes a standard rope/cord.

1 / 2

<sup>\*</sup>Bolt Hole Spacing: 67mm

<sup>\*</sup>Diagonal Bolt Hole Spacing: 95mm

Mounting screws are not included; you will need to re-use your existing hardware.

2 / 2