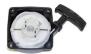

## 33cc - 49cc Pull Start - Complete Assembly

For 33cc, 36cc, 43cc, 49cc Gas Scooters \*Bolt Hole Spacing: 67mm \*Diagonal Bolt Hole Spacing: 95mm

Rating: Not Rated Yet **Price** 

\$22.00

Ask a question about this product

Description For 33cc, 36cc, 43cc, 49cc Gas Scooters

These motors are commonly found on stand-up gas scooters, pocket bikes, mid-bikes, mini-choppers, small ATVs/Quads and small dirt bikes.

Please check the inside of your original stock pull starter to confirm that you order the correct item. This pull start has a black plastic casing which is common on all 2-stroke engine pull starters. Pull mechanism is spring loaded and includes a standard rope/cord.

1 / 2

<sup>\*</sup>Bolt Hole Spacing: 67mm

<sup>\*</sup>Diagonal Bolt Hole Spacing: 95mm

Mounting screws are not included; you will need to re-use your existing hardware.

2 / 2