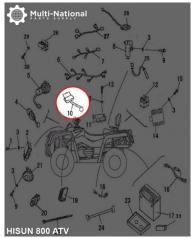

## Emergency Light Controller - ATV, Hisun, 800cc - 10A3880 - PBC2431F1

Rating: Not Rated Yet **Price** 

\$56.96

Ask a question about this product

Description

Emergency light controller. Commonly used for (but not limited to) 800cc engines, such as the Hisun 800cc 4x4 ATVs, as well as many other clones, rebrands and similar displacement machines.

Common Hisun model names are primarily listed as variations of "Hisun 800cc ATV", "Hisun HS800ATV" and "HSUN HS800 E-mark EFI". Common listed Hisun emergency light controller part number is 37850-102-0000 and ERP part number is 37850-102-0000. Also applies to some other variations of Hisun models.