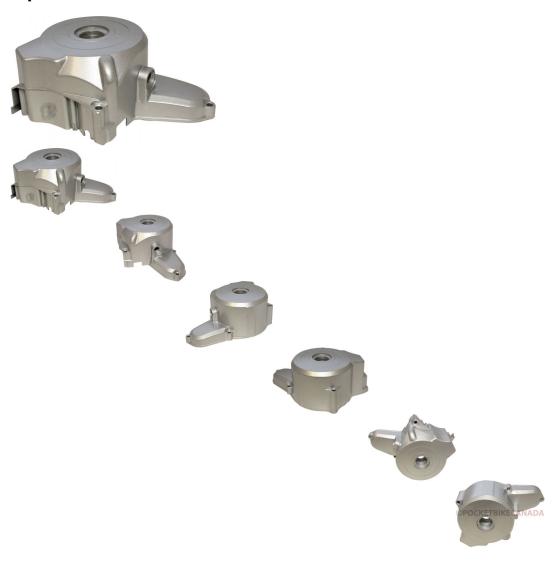

## Description

This side cover is most commonly used for (and not limited to) 50cc, 70cc, 90cc, 110cc and 125cc electric start horizontal motors (horizontal engines) with the starter located on top of the engine (called "top mount" or "upper" or "up" starters configurations). Most commonly used with 6-pole engine configurations (for 4 pole see part number 70A2000).