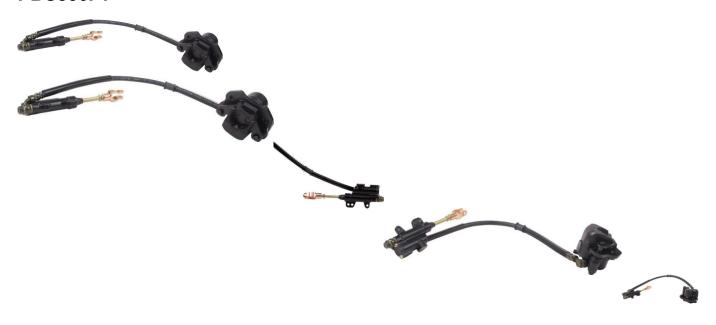

## Foot/Rear Brake Lever and Caliper Assembly, 51cm Line - 90A4220 - PBC806F1

Rating: Not Rated Yet **Price** 

\$57.30

Ask a question about this product

Description

This is a foot mounted brake cylinder and attached single caliper single piston assembly. Most commonly used with (but not limited to) 50cc to 250cc ATVs and Dirt Bikes. Caliper lines are approximately 51cm and the distance between caliper mounting holes are approximately 6.3cm from center hole to center hole. This is similar to part number 90A4225 only the line is shorter on this model.