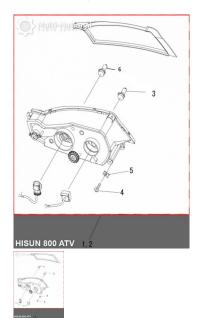

## Front Light - 800cc, ATV, Hisun, Left - 70A7080 - PBC3105F1

Rating: Not Rated Yet **Price** 

\$207.13

Ask a question about this product

Description

Front headlight assembly. Commonly used for (but not limited to) 800cc engines, such as the Hisun 800cc 4x4 ATVs, as well as many other clones, rebrands and similar displacement machines.

Common Hisun model names are primarily listed as variations of "Hisun 800cc ATV", "Hisun HS800ATV" and "HSUN HS800 E-mark EFI". Common listed Hisun front light part number is 35160-118-0000 and ERP part number is 35160-118-0000. Also applies to some other variations of Hisun models.