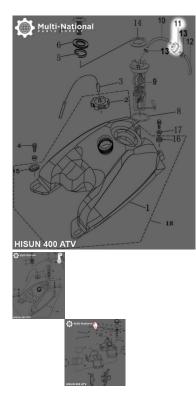

## Description

High pressure fuel filter / gas filter. Commonly used for (but not limited to) 400cc and 800cc engines, such as the Hisun 400cc and Hisun 800cc 4x4 ATVs and Hisun 800cc UTVs, as well as many other clones, rebrands and similar displacement machines.

Common Hisun model names are primarily listed as variations of "Hisun 400cc ATV", "Hisun HS400ATV", "HSUN HS400 E-mark EFI", "Hisun 800cc ATV", "Hisun HS800ATV", "HSUN HS800 E-mark EFI", "Hisun 800cc UTV", "Hisun HS800UTV" and "HSUN HS800 E-mark EFI". Common listed Hisun fuel filter part number is 17111-116-0000 and ERP part number is 17111-116-0000. Also applies to some other variations of Hisun models.